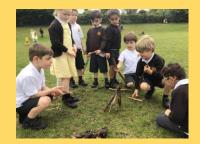

# Outdoor Play and Learning School

\*First Wirral Primary School to work with the OPAL Programme.

\*This is a mentor-supported school improvement programme; supporting school to sustainably improve the quality of play.

\*Focus on break times and lunchtimes at the school so that the children have more fun and are more engrossed in activities that will support them in developing their skills as well as improving their mental health and well-being.

\*We utilise our school field in all weathers and will be asking you to send in wellies for your child and suitable waterproof clothing.