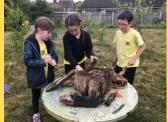

# Outdoor Play and Learning School

\*First Wirral Primary School to work with the OPAL Programme.

\*This is a mentor-supported school improvement programme; supporting school to sustainably improve the quality of play.

\*Focus on break times and lunchtimes at the school so that the children have more fun and are more engrossed in activities that will support them in developing their skills as well as improving their mental health and well-being.

\*We utilise our school field in all weathers and will be asking you to send in wellies for your child and suitable waterproof clothing.