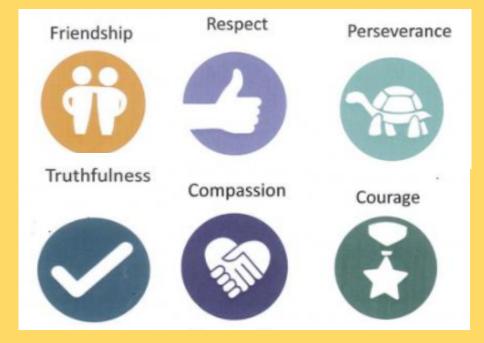

# **Gayton Primary School**

F2 New intake information

# **Welcome to Gayton Primary School**



#### 'Positive minds, Positive Futures'



# **Our Team**









Mrs McAleny Headteacher

Mrs Hulley Deputy Headteacher

Mrs Such F2 Leader

Miss Hudson (SENDCO)





# F2 Team





Mrs Such Class teacher Miss Spearing Teaching assistant

Mrs Prichard Teaching assistant





# Respectful



# **Our values**









## **Starting School- Induction Process**

| Monday 5th September 2022Group A- Arrive at 9:00am & leave at 11:40am<br>Group B- Arrive at 1:00pm & leave at 3:05pm.<br>(Enter and exit via the infant gate on the<br>playground)Tuesday 6th September 2022Group B- Arrive at 9:00am & leave at 3:05pm<br>(Enter and exit via the infant gate on the<br>playground)Wednesday 7th September 2022Group A - Arrive at 9:00am & leave at 11:40am<br>Group A - Arrive at 9:00am & leave at 3:05pm<br>(Enter and exit via the infant gate on the<br>playground)Wednesday 7th September 2022Group A- Arrive at 9:00am & leave at 11:40am<br>Group B- Arrive at 9:00am & leave at 11:40am<br>Group B- Arrive at 9:00am & leave at 11:40am<br>Group B- Arrive at 9:00am & leave at 11:40am<br>Group A- Arrive at 9:00am & leave at 11:4